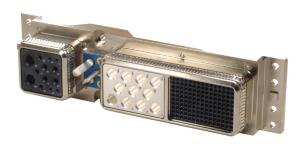

## Aerospace Applications

Designed for exceptional performance in harsh environments, ITT Cannon's Rack & Panel interconnect solutions are manufactured to the highest quality and reliability. Our BKA ARINC 600 Rack & Panel connectors represent the standard for Avionic systems developed to support the Air Transportation industry. These highly engineered, blind mate interconnects are available in three and six gang configurations and accommodate up to 800 low insertion force contacts.

#### Key Features:

- Low insertion force contacts
- Environmental and non-environmental versions
- Polarizing posts removable from the mating face
- Field replaceable inserts for size 22 and power contacts
- Up to 800, size 22 contacts in one connector
- Crimp, coax, power, printed circuit and wire wrappable post style contacts
- Standard DPX crimp, insertion/extraction tooling
- Waveguide connections available