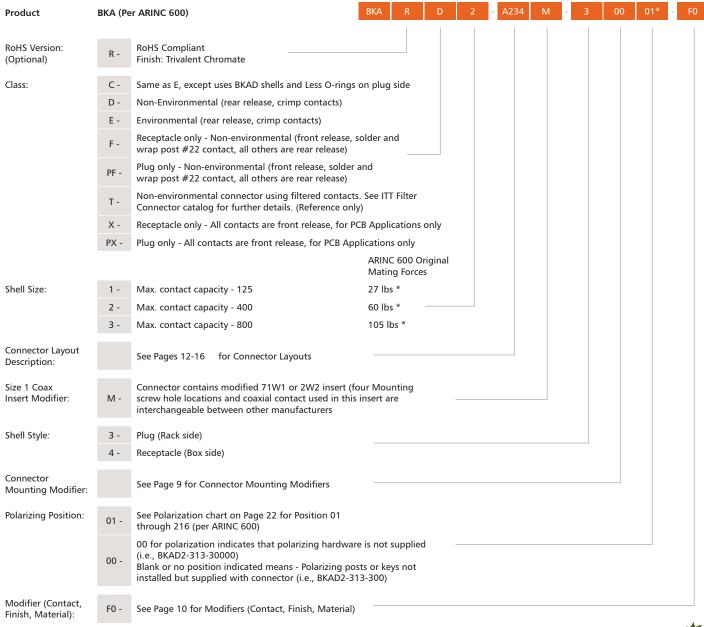

#### BKA ARINC 600 Rack & Panel

ANY OTHER COMBINATION OF INSERTS WITHIN A SPECIFIC SHELL IS AVAILABLE UPON REQUEST: For additional layouts, consult your account representative.