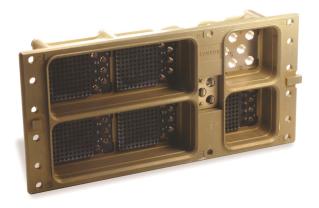

## Aerospace Applications

Designed for exceptional performance in harsh environments, ITT Cannon's Rack & Panel interconnect solutions are manufactured to the highest quality and reliability. Our BKA ARINC 600 Rack & Panel connectors represent the standard for Avionic systems developed to support the Air Transportation industry. These highly engineered, blind mate interconnects are available in three and six gang configurations and accommodate up to 800 low insertion force contacts.

#### Key Features:

- Low insertion force contacts
- Environmental and non-environmental versions
- Polarizing posts removable from the mating face
- Field replaceable inserts for size 22 and power contacts
- Up to 800, size 22 contacts in one connector
- Crimp, coax, power, printed circuit and wire wrappable post style contacts
- Standard DPX crimp, insertion/extraction tooling
- Waveguide connections available